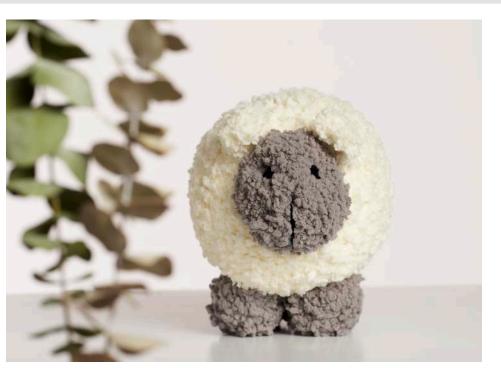

Using length of smooth black yarn, embroider facial features on Face as shown in photo.

#### BRC0334-030330M | January 14, 2021

**Next rnd:** Ch 1. \*1 sc in each of next **FACE** 3 sc. Sc2tog. Rep from \* around. With B, ch 2. Join. 24 sc. Stuff Body firmly. **Next rnd:** Ch 1. \*1 sc in each of next **2nd rnd:** Ch 1. 2 sc in each sc 2 sc. Sc2tog. Rep from \* around. around. Join. 12 sc. Join. 18 sc. **Next rnd:** Ch 1. \*1 sc in next sc. in next sc. Rep from \* around. Join. Sc2tog. Rep from \* around. Join. 18 sc. 12 sc. Next rnd: Ch 1. (Sc2tog) 6 times. 2 sc. 2 sc in next sc. Rep from \* 6 sc. Fasten off, leaving a long end. Draw end tightly through rem sts.