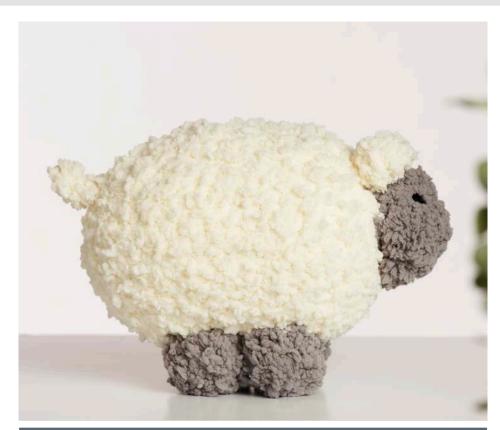

#### FEET (make 4).

With B, ch 2. **1st rnd:** 6 sc in 2nd ch from hook. Join. 6 sc. 2nd rnd: Ch 1. 2 sc in each sc EARS AND TAIL (make 3) around. Join. 12 sc. 3rd and 4th rnds: Ch 1.1 sc in each 1st row: 1 sc in 2nd ch from sc around. Join. Fasten off. Stuff Feet firmly and sew to bottom of Body as shown in photo.

Using length of smooth black yarn, embroider facial features on Face as shown in photo.

# With A, ch 4.

hook. 1 sc in next sc. 3 sc in last ch. Working in opposite side of foundation ch, 1 sc in each of next 2 ch. Fasten off.

Sew Ears and Tail to Body as shown in photo.